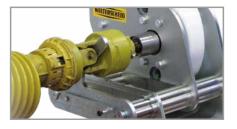

**The SW42 torque test rig** Wireless data acquisition by Bluetooth with computer-based evaluation

**Clutch mounting** Flexible clutch mounting thanks to interchangeable adapters and counterstays

**User-friendly operation** Mobile, flexible control unit permits comfortable working