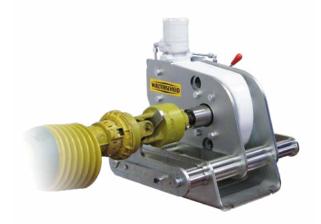

## **INNOVATIVE SOLUTION**

 Walterscheid delivers the innovative solution for measuring overload clutches with the innovative SW42 torque test rig.

# **RAPID, RELIABLE CHECKING**

The SW 42 is an innovative torque test rig for overload clutches from the Walterscheid Service Department.

- The full functionality of the overload clutch can be tested, thus ruling out any uncertainty regarding the torque.
- Complaints about impaired performance due to overload clutches tripping too soon because of wear, setting of springs or incorrect settings - can now be rapidly checked and refuted.
- Recognised measuring method for testing and measuring the correct clutch setting.
- The special tool guarantees greater reliability when repairing clutches, especially when replacing wear parts.
- Targeted, reliable adjustment can now be performed without any uncertainty as regards the torque setting.
- Agricultural machinery workshops have the opportunity to offer preventive torque checks on overload clutches.

**The SW42 torque test rig** Wireless data acquisition by Bluetooth with computer-based evaluation

**Clutch mounting** Flexible clutch mounting thanks to interchangeable adapters and counterstays

**User-friendly operation** Mobile, flexible control unit permits comfortable working