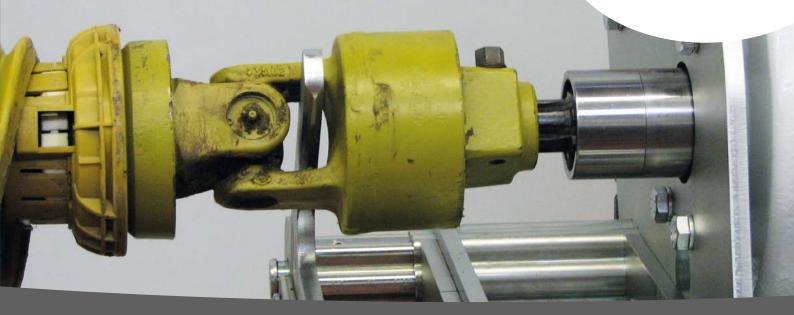

# **RAPID, RELIABLE CHECKING**

The SW 42 is an innovative torque test rig for overload clutches from the Walterscheid Service Department.

- The full functionality of the overload clutch can be tested, thus ruling out any uncertainty regarding the torque.
- Complaints about impaired performance due to overload clutches tripping too soon because of wear, setting of springs or incorrect settings - can now be rapidly checked and refuted.
- Recognised measuring method for testing and measuring the correct clutch setting.
- The special tool guarantees greater reliability when repairing clutches, especially when replacing wear parts.
- Targeted, reliable adjustment can now be performed without any uncertainty as regards the torque setting.
- Agricultural machinery workshops have the opportunity to offer preventive torque checks on overload clutches.

**The SW42 torque test rig** Wireless data acquisition by Bluetooth with computer-based evaluation

**Clutch mounting** Flexible clutch mounting thanks to interchangeable adapters and counterstays

**User-friendly operation** Mobile, flexible control unit permits comfortable working