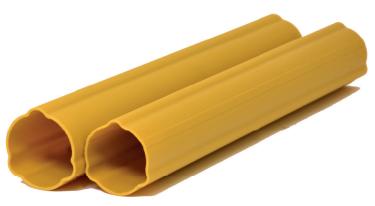

## Drive Shaft Guard ST

The drive shaft guard ST consists of the new profiled guard tubes ST in combination with the proven guard components of the SC/SD series (such as guard cones and bearing rings).

The advantage of profiled guard tubes is that the inner and outer guard tubes cannot rotate due to the interlocking ribs. As a consequence, one of the retaining chains of guard is no longer required.

The risk of damaging the drive shaft guard due to an improper chain attachment is reduced.