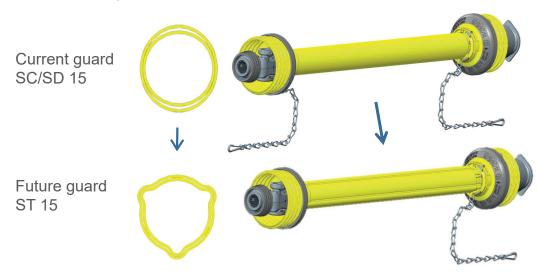

## Drive Shaft Guard ST

The drive shaft guard ST consists of the new profiled guard tubes ST in combination with the proven guard components of the SC/SD series (such as guard cones and bearing rings).

The new drive shaft guard ST with profiled guard tubes complies with international safety regulations.

In all applications where SC/SD guard tubes are used today, the new ST guard tubes can be used tomorrow without any problem.

The advantage of profiled guard tubes is that the inner and outer guard tubes cannot rotate due to the interlocking ribs. As a consequence, one of the retaining chains of guard is no longer required.

The risk of damaging the drive shaft guard due to an improper chain attachment is reduced.