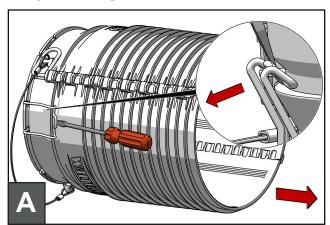

**RIG 250** 

Locking pin Holding cable PTO Driveshaft

In comparison to conventional products, the new RIG offers several advantages:

- > Easy to install
  - Automatic 360° locking no angular alignment required
  - Guard cone can be engaged before or after mounting the PTO driveshaft
  - Simple engagement single click and tool-less
- > Easy to remove
  - · Locking clips are easily accessed and released with a screw driver
  - Opening the locking clip automatically lift the cone away from the gearbox flange plate
- > Easy access to driveshaft
  - · Guard cone can be easily removed
  - For even better access the half shells can be opened
- > Universal hole pattern fits the majority of agricultural implements without modification
- > Retaining cable connects all components to prevent loss
- > Manufactured with high quality materials
- \* RIG = Removable Implement Guard

## Easy handling

\* RIG = Removable Implement Guard