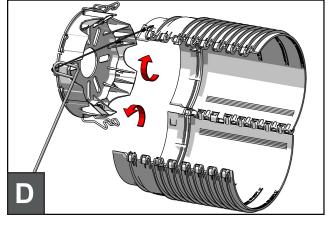

## Removable Implement Guard

Removable Implement Guard (RIG)

The new Walterscheid guard cone makes mounting and dismounting PTO driveshafts from the implment significantly easier, as well as improving access for servicing. The guard can be opened and removed in a few quick steps.

**RIG 250** 

Locking pin Holding cable PTO Driveshaft

In comparison to conventional products, the new RIG offers several advantages:

- > Easy to install
  - Automatic 360° locking no angular alignment required
  - Guard cone can be engaged before or after mounting the PTO driveshaft
  - Simple engagement single click and tool-less
- > Easy to remove
  - · Locking clips are easily accessed and released with a screw driver
  - Opening the locking clip automatically lift the cone away from the gearbox flange plate
- > Easy access to driveshaft
  - · Guard cone can be easily removed
  - For even better access the half shells can be opened
- > Universal hole pattern fits the majority of agricultural implements without modification
- > Retaining cable connects all components to prevent loss
- > Manufactured with high quality materials
- \* RIG = Removable Implement Guard

## Easy handling

\* RIG = Removable Implement Guard