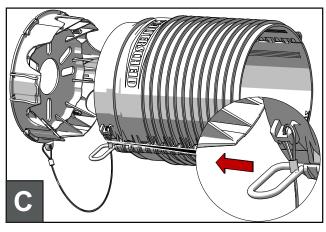

**RIG 250** 

Locking pin Holding cable PTO Driveshaft

In comparison to conventional products, the new RIG offers several advantages:

- > Easy to install
  - Automatic 360° locking no angular alignment required
  - Guard cone can be engaged before or after mounting the PTO driveshaft
  - Simple engagement single click and tool-less
- > Easy to remove
  - · Locking clips are easily accessed and released with a screw driver
  - Opening the locking clip automatically lift the cone away from the gearbox flange plate
- > Easy access to driveshaft
  - · Guard cone can be easily removed
  - For even better access the half shells can be opened
- > Universal hole pattern fits the majority of agricultural implements without modification
- > Retaining cable connects all components to prevent loss
- > Manufactured with high quality materials
- \* RIG = Removable Implement Guard

## Easy handling

\* RIG = Removable Implement Guard