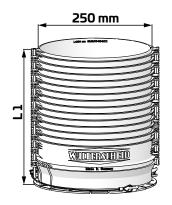

**RIG 250** 

Locking pin Holding cable PTO Driveshaft

In comparison to conventional products, the new RIG offers several advantages:

- > Easy to install
  - Automatic 360° locking no angular alignment required
  - Guard cone can be engaged before or after mounting the PTO driveshaft
  - Simple engagement single click and tool-less
- > Easy to remove
  - · Locking clips are easily accessed and released with a screw driver
  - Opening the locking clip automatically lift the cone away from the gearbox flange plate
- > Easy access to driveshaft
  - · Guard cone can be easily removed
  - For even better access the half shells can be opened
- > Universal hole pattern fits the majority of agricultural implements without modification
- > Retaining cable connects all components to prevent loss
- > Manufactured with high quality materials
- \* RIG = Removable Implement Guard

| RIG 250 |           |             |  |
|---------|-----------|-------------|--|
| L1      | Order no. | Drawing no. |  |
| 300 mm  | 1604070   | 88.40.00    |  |
| 240 mm  | 1604080   | 88.41.00    |  |
| 180 mm  | 1604090   | 88.42.00    |  |