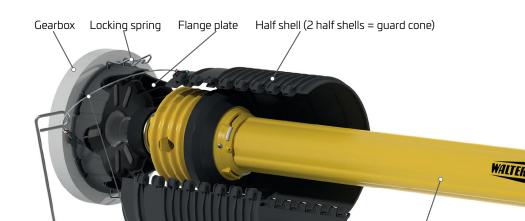

## Removable Implement Guard

Removable Implement Guard (RIG)

The new Walterscheid guard cone makes mounting and dismounting PTO driveshafts from the implment significantly easier, as well as improving access for servicing. The guard can be opened and removed in a few quick steps.

**RIG 250** 

Locking pin Holding cable PTO Driveshaft

In comparison to conventional products, the new RIG offers several advantages:

- > Easy to install
  - Automatic 360° locking no angular alignment required
  - Guard cone can be engaged before or after mounting the PTO driveshaft
  - Simple engagement single click and tool-less
- > Easy to remove
  - · Locking clips are easily accessed and released with a screw driver
  - Opening the locking clip automatically lift the cone away from the gearbox flange plate
- > Easy access to driveshaft
  - · Guard cone can be easily removed
  - For even better access the half shells can be opened
- > Universal hole pattern fits the majority of agricultural implements without modification
- > Retaining cable connects all components to prevent loss
- > Manufactured with high quality materials
- \* RIG = Removable Implement Guard

## Easy handling

\* RIG = Removable Implement Guard