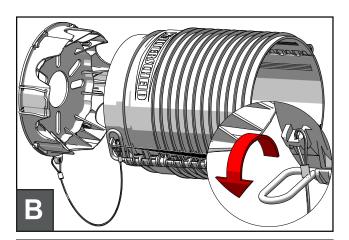

**RIG 250** 

Locking pin Holding cable PTO Driveshaft

In comparison to conventional products, the new RIG offers several advantages:

- > Easy to install
  - Automatic 360° locking no angular alignment required
  - Guard cone can be engaged before or after mounting the PTO driveshaft
  - Simple engagement single click and tool-less
- > Easy to remove
  - · Locking clips are easily accessed and released with a screw driver
  - Opening the locking clip automatically lift the cone away from the gearbox flange plate
- > Easy access to driveshaft
  - · Guard cone can be easily removed
  - For even better access the half shells can be opened
- > Universal hole pattern fits the majority of agricultural implements without modification
- > Retaining cable connects all components to prevent loss
- > Manufactured with high quality materials
- \* RIG = Removable Implement Guard

## Easy handling

\* RIG = Removable Implement Guard