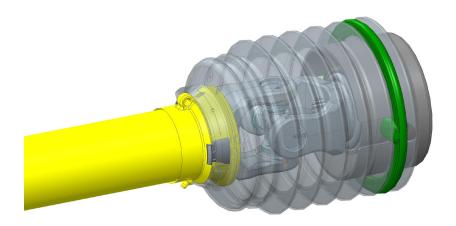

## Anti-twist protection (new full guard ring)

for the connection of driveshaft guard to gearbox

Walterscheid is developing new anti-twist protection for connecting the driveshaft guard and the gearbox. Quick, simple and reliable connection of shaft guard and protective cap through the full guard ring.

- > No need for a safety chain on the driveshaft guard
- > Full guard offers a high degree of protection from rotating parts
- > Space-saving solution
- > Simple assembly/dismantling
- > Axial displacement (longitudinal axis) and tilting movements are permitted
- > Solid without screws or similar fastening devices