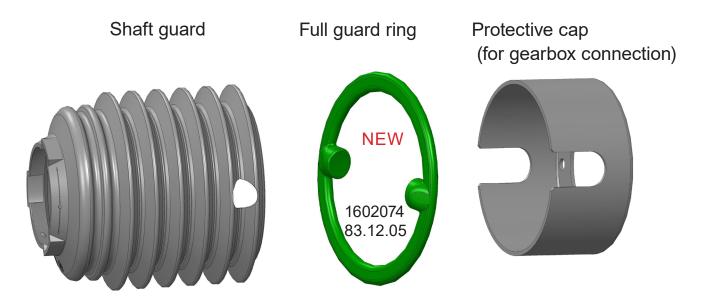

## Anti-twist protection (new full guard ring)

for the connection of driveshaft guard to gearbox

Walterscheid is developing new anti-twist protection for connecting the driveshaft guard and the gearbox. Quick, simple and reliable connection of shaft guard and protective cap through the full guard ring.

- > No need for a safety chain on the driveshaft guard
- > Full guard offers a high degree of protection from rotating parts
- > Space-saving solution
- > Simple assembly/dismantling
- > Axial displacement (longitudinal axis) and tilting movements are permitted
- > Solid without screws or similar fastening devices